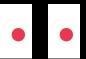

#### Locus equidistant from 2 points

X is the locus, equidistant from a point A,B

•X is the locus, XA = XB

2 points