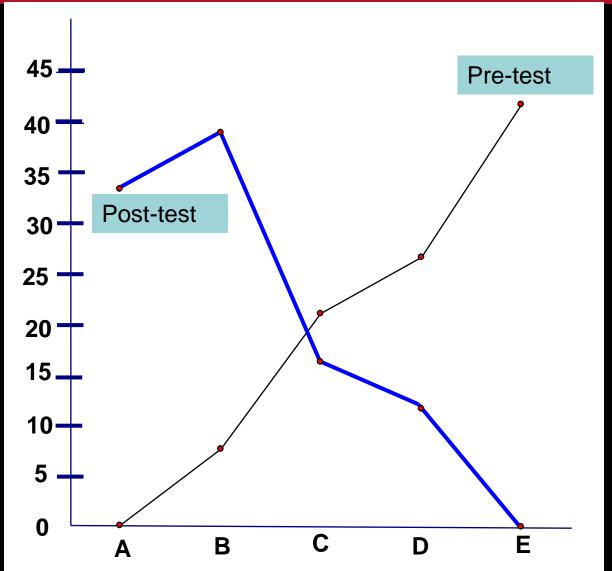

w contest
- Fundraw contest
- •GSP- Guarantee Sure Pass
- Quiz 'I Spy'
- Quiz 'Forget Me Not'

# Implementation

Smartdraw

**Fundraw** 



## Guarantee

G S P

Sure

Pass



# Quiz

# 'I Spy'



# Locus equidistant from a fixed point



X is the locus, 5 units/cm from a point A



•X is the moving object, XA = 5units /cm



•X is the locus, XA = AB

a line



A fixed point



#### Locus equidistant from 2 points



X is the locus, equidistant from a point A,B



•X is the locus, XA = XB

2 points



### Forget Me Not

# 1. Enhancement activity





## Forget Me Not

# 2. Enrichment activity

<u>flora</u>



### Observation

Amazed



Active



Enthusiatic

Hands-on

Mind-on

# visual and concrete



students are

dynamic

Self-confidence



Cognitive

# Concept of loci



### Assessment





Affective

Co-operative

Tolerance

### Result of the interview





## Psychomotor



**Contruction tools** 

**GSP** software

### Transform

Research



# thank you