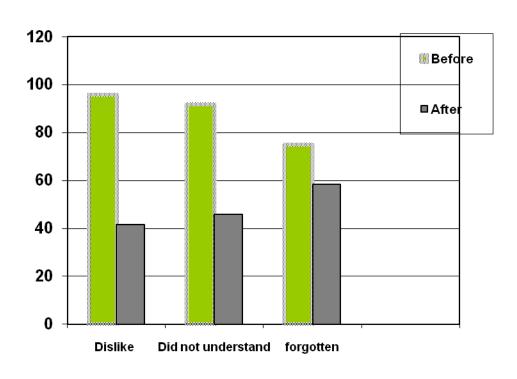

'
- Quiz 'Forget Me Not'

# Implementation

Smartdraw

**Fundraw** 



## Guarantee

G S P

Sure

Pass



# Quiz

# 'I Spy'



# Locus equidistant from a fixed point



X is the locus, 5 units/cm from a point A



•X is the moving object, XA = 5units /cm



•X is the locus, XA = AB

a line



A fixed point



#### Locus equidistant from 2 points



X is the locus, equidistant from a point A,B



•X is the locus, XA = XB

2 points



### Forget Me Not

# 1. Enhancement activity





## Forget Me Not

# 2. Enrichment activity

<u>flora</u>



### Observation

Amazed



Active



Enthusiatic

Hands-on

Mind-on

# visual and concrete



students are

dynamic

Self-confidence



Cognitive

# Concept of loci



### Assessment





Affective

Co-operative

Tolerance

### Result of the interview





## Psychomotor



**Contruction tools** 

**GSP** software

### Transform

Research



# thank you