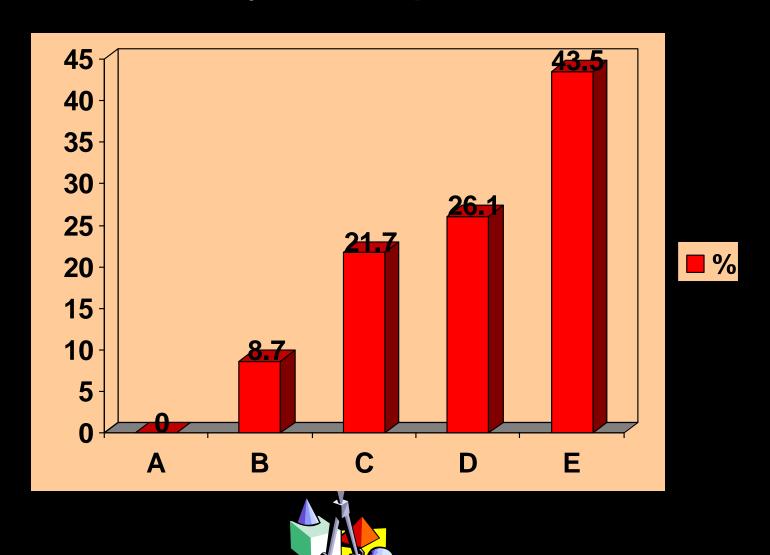

# Excel in Loci



## Excel in Loci



# REFLECTION ON PREVIOUS TEACHING AND LEARNING

- \* 75% did not answer
- \* Only 1 out of 24 student answered correctly
- \* Compulsory question in PMR
  - \* forecast 100% passes



## Focus of the study

Skill of using the compasses

Skill to understand the questions

Skill to construct loci



# Target Group

Male

12 students

Female

12 students



# Hostel student 11 Day student 13

sleepy hostel students 5

passive and negative 8

always absent 2



### Survey on problems

- 1. Scrutinizing of exercise books
- 2. Interview
- 3. Questionnaire
- 4. Pre-test



#### Analysis of pre-test



# Implementation

- Smartdraw contest
- Fundraw contest
- •GSP- Guarantee Sure Pass
- Quiz 'I Spy'
- Quiz 'Forget Me Not'

# Implementation

Smartdraw

**Fundraw** 



## Guarantee

G S P

Sure

Pass



# Quiz

# 'I Spy'



# Locus equidistant from a fixed point



X is the locus, 5 units/cm from a point A



•X is the moving object, XA = 5units /cm



•X is the locus, XA = AB

a line



A fixed point



#### Locus equidistant from 2 points



X is the locus, equidistant from a point A,B



•X is the locus, XA = XB

2 points



### Forget Me Not

# 1. Enhancement activity





## Forget Me Not

# 2. Enrichment activity

<u>flora</u>



### Observation

Amazed



Active



Enthusiatic

Hands-on

Mind-on

# visual and concrete



students are

dynamic

Self-confidence



Cognitive

# Conce